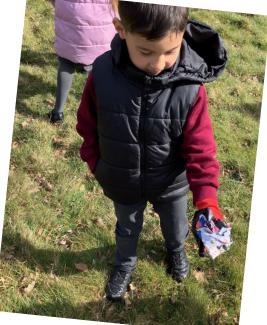

Brazil Class have been Spring Pickers today using gardening gloves and litter pickers! They collected a whole bagful of rubbish. Well done Brazil it is great to be looking after the world around us!