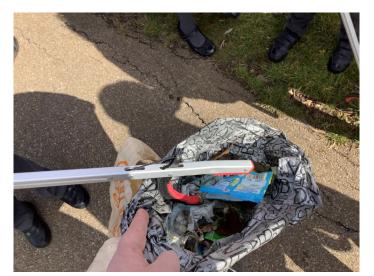

Brazil Class have been Spring Pickers today using gardening gloves and litter pickers! They collected a whole bagful of rubbish. Well done Brazil it is great to be looking after the world around us!