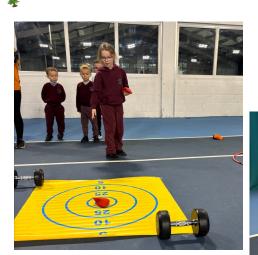

## **CHARACTER & LIFE SKILLS FESTIVAL**

Mrs Larn took fourteen Year 1 & 2 children to the Character & Life Skills event at The Deanes School on Wednesday. The children had the opportunity to experience games such as Boccia, stepping stones and the parachute. We had a great time and developed our team work skills.