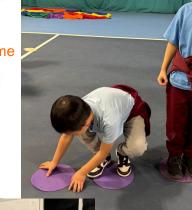

## **CHARACTER & LIFE SKILLS FESTIVAL**

Mrs Larn took fourteen Year 1 & 2 children to the Character & Life Skills event at The Deanes School on Wednesday. The children had the opportunity to experience games such as Boccia, stepping stones and the parachute. We had a great time and developed our team work skills.